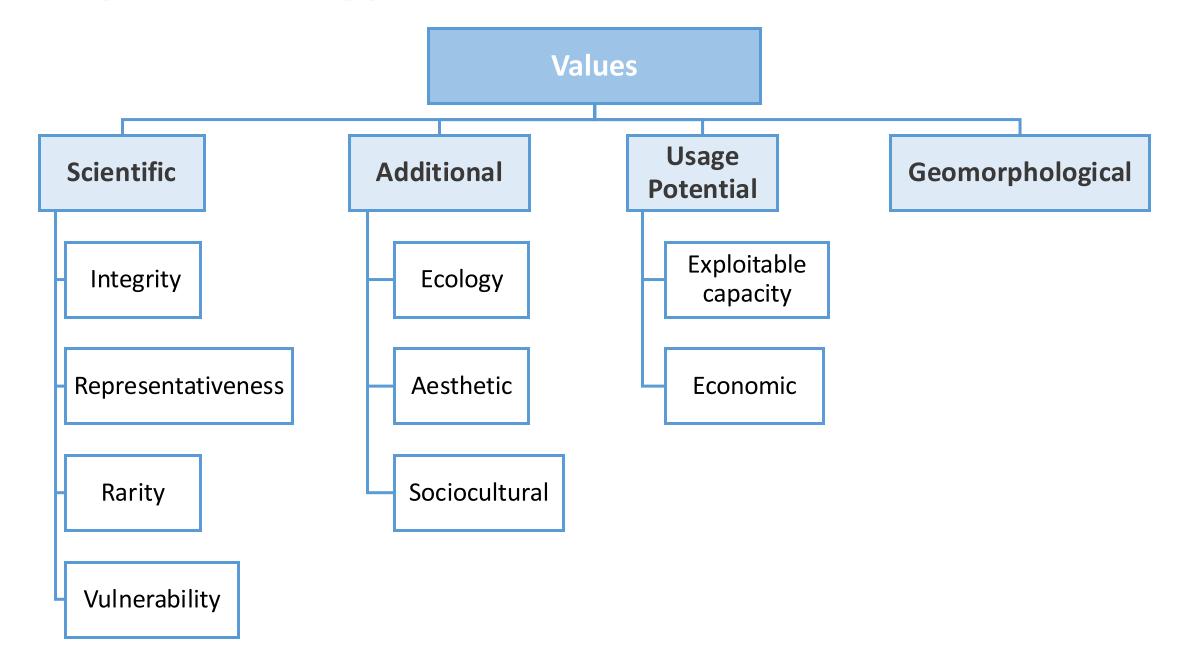

**IUCN** 

#### Study area

#### Area Proposed Shouf-Jezzine Geopark = 319.00738 km<sup>2</sup>



Haret Horalk 1:238,105 Redohane Mohařdcě Reit Lahia Khellet Khazen Nabativé El Tahta Proposed Shouf-Jezzine Geopark Jezzine Nature Park Jabal el Rihane Biosphere Reserve 35°30'0"E 35°40'0"E

#### Study of Key Biodiversity

Flora assessment and its linkages to geology



#### Study of Key Biodiversity

#### Non-volant terrestrial mammals assessment





#### Study of Key Biodiversity

Avifauna assessment



#### Study of Archeological and Cultural Assets









#### Study of Bat Species

Bat assessment and monitoring



Geology and Geohazard













Hydrology



#### Pedology



#### Awareness Campaign



Awareness on bats for schools







#### Criteria for identifying geosites



### Mapping of Geosites





#### Identified Geosites



### 3D mapping of Geosites





**Aamatour - Bater** 



Baadaran

**Niha Fortress** 

#### Decree of the Geosite

مرسوم رقم

استحداث فئة المواقع الطبيعية الجيولوجية وتحديد أهداف ومعايير تصنيفها ومناهج إدارتها Delineation and Valorization of Hiking Trails for use

as Ecological Corridors

Data collection

Existing trails – Protected areas – Geological sites – Key biodiversity areas – Biodiversity protection corridors – Hima – Archeological sites – Cultural heritage – Traditional buildings...

Selection process

Protection Guideline draft

Validation & appropriation



# Delineation and Valorization of Hiking Trails for use as Ecological Corridors

|                            | Trail                                              | D