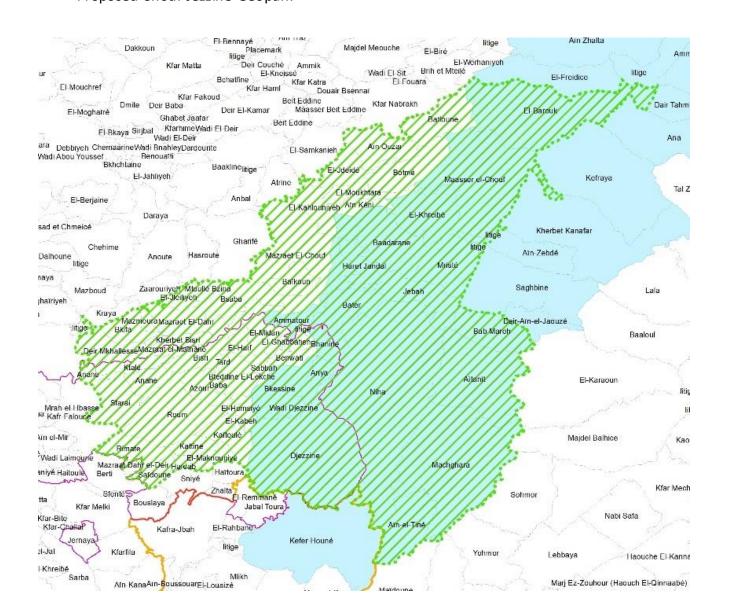

#### Study area

#### Area Proposed Shouf-Jezzine Geopark = 319.00738 km<sup>2</sup>

Haret Horalk 1:238,105 Redohane Mohařdcě Reit Lahia Khellet Khazen Nabativé El Tahta Proposed Shouf-Jezzine Geopark Jezzine Nature Park Jabal el Rihane Biosphere Reserve 35°30'0"E 35°40'0"E