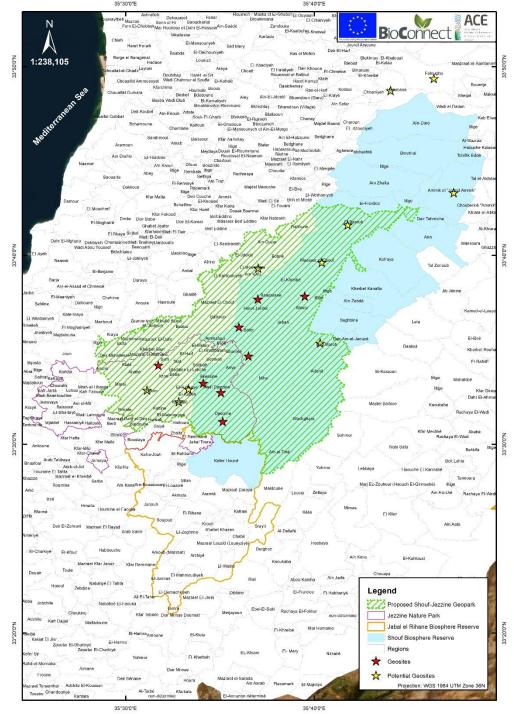

#### Study area

#### Area Proposed Shouf-Jezzine Geopark = 319.00738 km<sup>2</sup>

Haret Horalk 1:238,105 Redohane Mohařdcě Reit Lahia Khellet Khazen Nabativé El Tahta Proposed Shouf-Jezzine Geopark Jezzine Nature Park Jabal el Rihane Biosphere Reserve 35°30'0"E 35°40'0"E