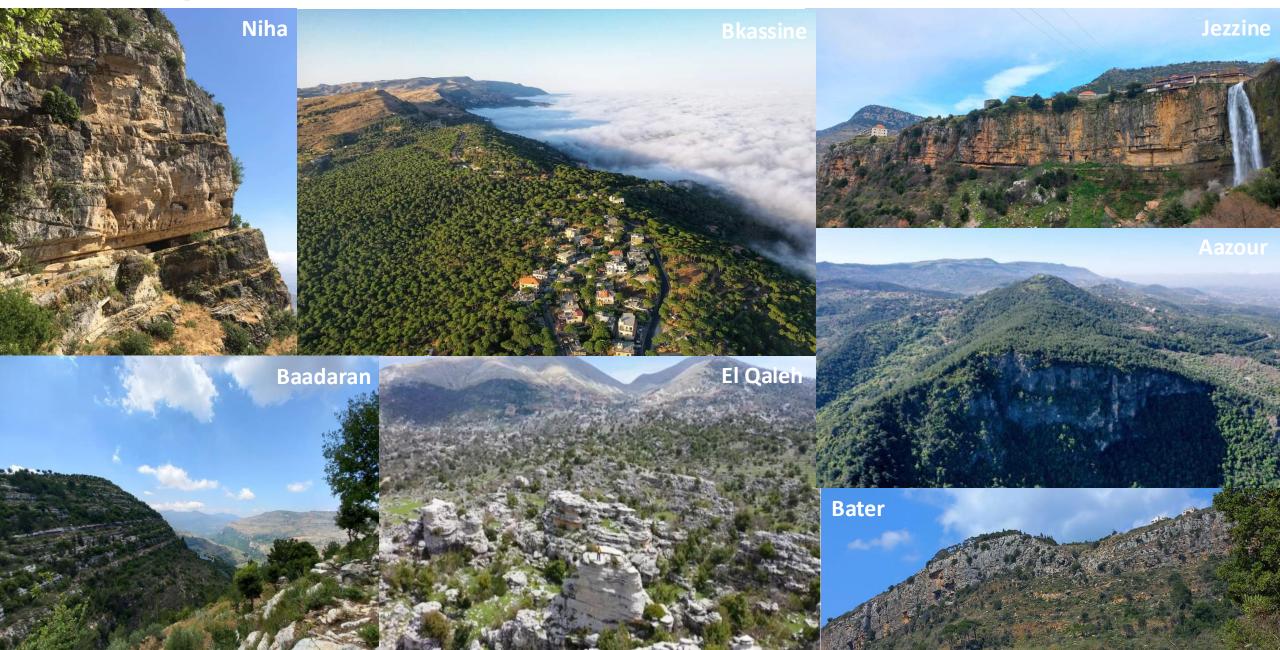

-Jezzine Geopark = 319.00738 km<sup>2</sup>



Haret Horalk 1:238,105 Redohane Mohařdcě Reit Lahia Khellet Khazen Nabativé El Tahta Proposed Shouf-Jezzine Geopark Jezzine Nature Park Jabal el Rihane Biosphere Reserve 35°30'0"E 35°40'0"E

#### Study of Key Biodiversity

Flora assessment and its linkages to geology



#### Study of Key Biodiversity

#### Non-volant terrestrial mammals assessment





#### Study of Key Biodiversity

Avifauna assessment



#### Study of Archeological and Cultural Assets









#### Study of Bat Species

Bat assessment and monitoring



Geology and Geohazard













Hydrology



#### Pedology



#### Awareness Campaign



Awareness on bats for schools







#### Criteria for identifying geosites



### Mapping of Geosites





#### Identified Geosites



### 3D mapping of Geosites





**Aamatour - Bater** 



Baadaran

**Niha Fortress** 

#### Decree of the Geosite

مرسوم رقم

استحداث فئة المواقع الطبيعية الجيولوجية وتحديد أهداف ومعايير تصنيفها ومناهج إدارتها Delineation and Valorization of Hiking Trails for use

as Ecological Corridors

Data collection

Existing trails – Protected areas – Geological sites – Key biodiversity areas – Biodiversity protection corridors – Hima – Archeological sites – Cultural heritage – Traditional buildings...

Selection process

Protection Guideline draft

Validation & appropriation



# Delineation and Valorization of Hiking Trails for use as Ecological Corridors

|                            | Trail                                              | Description