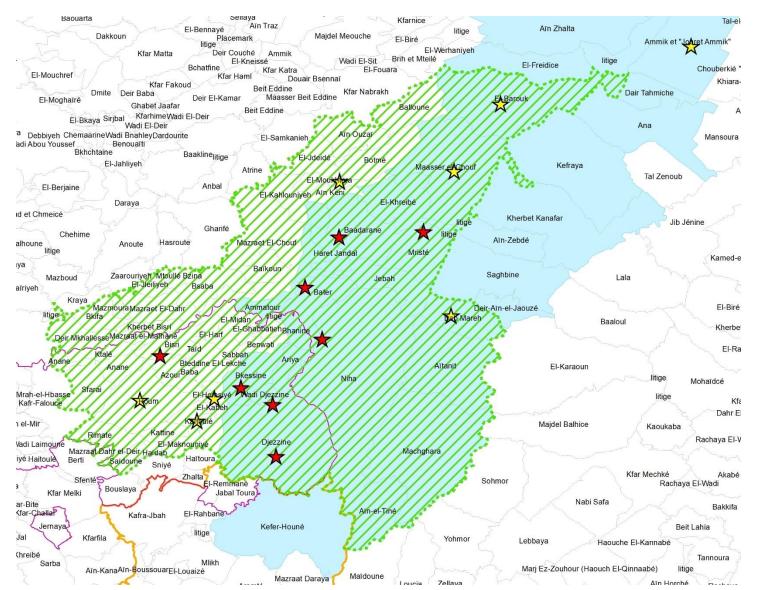

#### Criteria for identifying geosites

### Mapping of Geosites

#### Identified Geosites