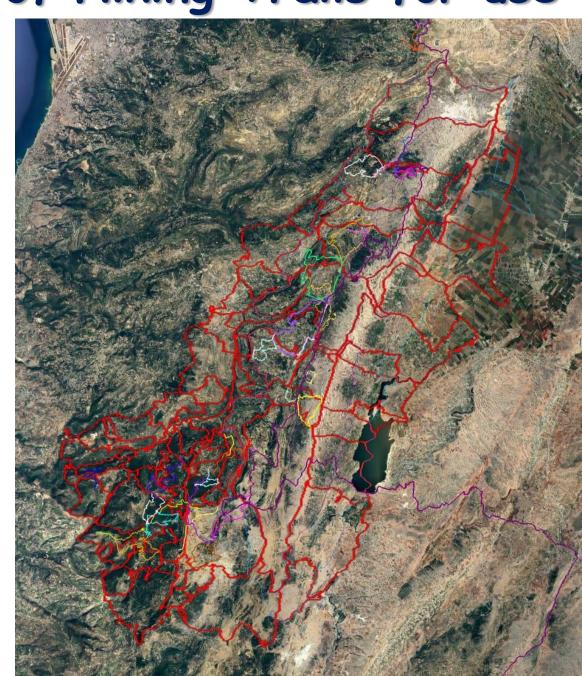

#### Decree of the Geosite

مرسوم رقم

استحداث فئة المواقع الطبيعية الجيولوجية وتحديد أهداف ومعايير تصنيفها ومناهج إدارتها Delineation and Valorization of Hiking Trails for use

as Ecological Corridors

Data collection

Existing trails – Protected areas – Geological sites – Key biodiversity areas – Biodiversity protection corridors – Hima – Archeological sites – Cultural heritage – Traditional buildings...

Selection process

Protection Guideline draft

Validation & appropriation