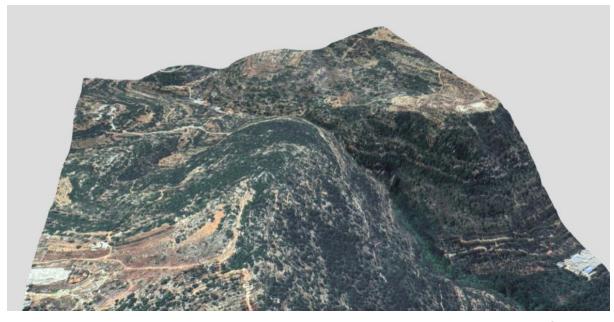

#### Study area

#### Area Proposed Shouf-Jezzine Geopark = 319.00738 km<sup>2</sup>

Haret Horalk 1:238,105 Redohane Mohařdcě Reit Lahia Khellet Khazen Nabativé El Tahta Proposed Shouf-Jezzine Geopark Jezzine Nature Park Jabal el Rihane Biosphere Reserve 35°30'0"E 35°40'0"E