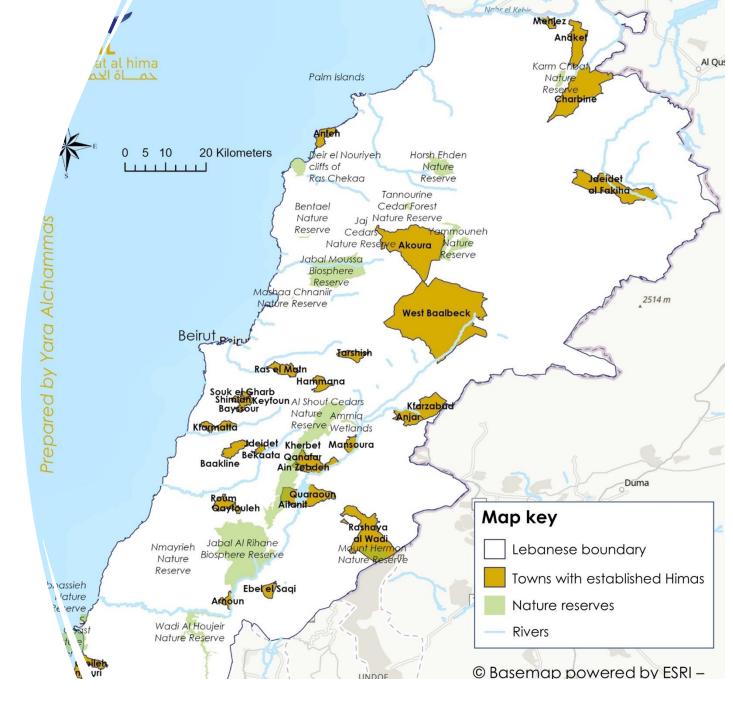

### NATURAL PARK Upper Beirut River Valley

#### Approximate 70 square kilometers area of Green Area

"Upper Beirut River Valley: A step toward Lebanon's 30x30 conservation goal. #SPNL #ProtectedAreas #MinistryOfEnvironment"

This Map is the joint effort in Lebanon by the United Nations Development Programme (UNDP), the Ministry of Environment, the Ministry of Agriculture and Society for the protection of Nature in Lebanon (SPNL).

"Hima's Across Lebanon: Connecting People, Protecting Nature – A 30x30 Vision for a Sustainable Future"