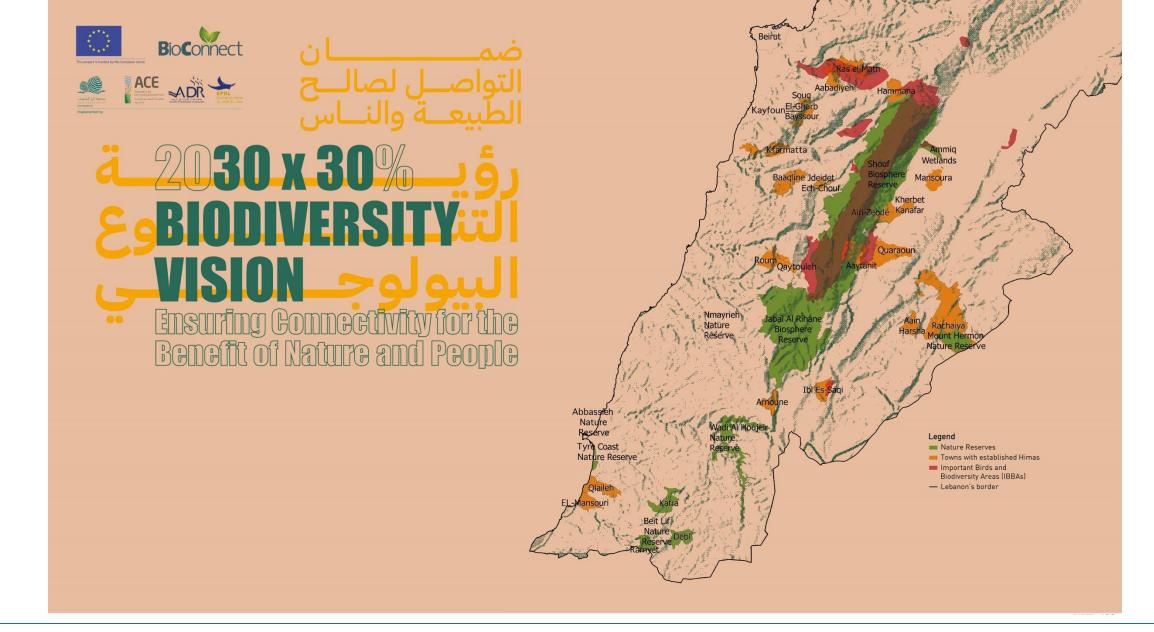

### NATURAL PARK Upper Beirut River Valley

#### Approximate 70 square kilometers area of Green Area

"Upper Beirut River Valley: A step toward Lebanon's 30x30 conservation goal. #SPNL #ProtectedAreas #MinistryOfEnvironment"

This Map is the joint effort in Lebanon by the United Nations Development Programme (UNDP), the Ministry of Environment, the Ministry of Agriculture and Society for the protection of Nature in Lebanon (SPNL).

"Hima's Across Lebanon: Connecting People, Protecting Nature – A 30x30 Vision for a Sustainable Future"