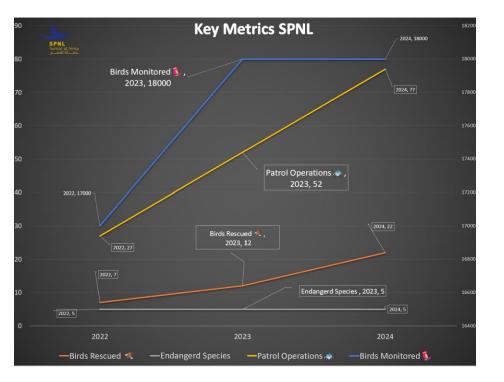

### **Anti-Poaching Unit**

"S Anti-Poaching Unit in action! A 77
patrols, 22 birds rescued (5 endangered), &
18,000 birds monitored yearly to protect
wildlife! S \*