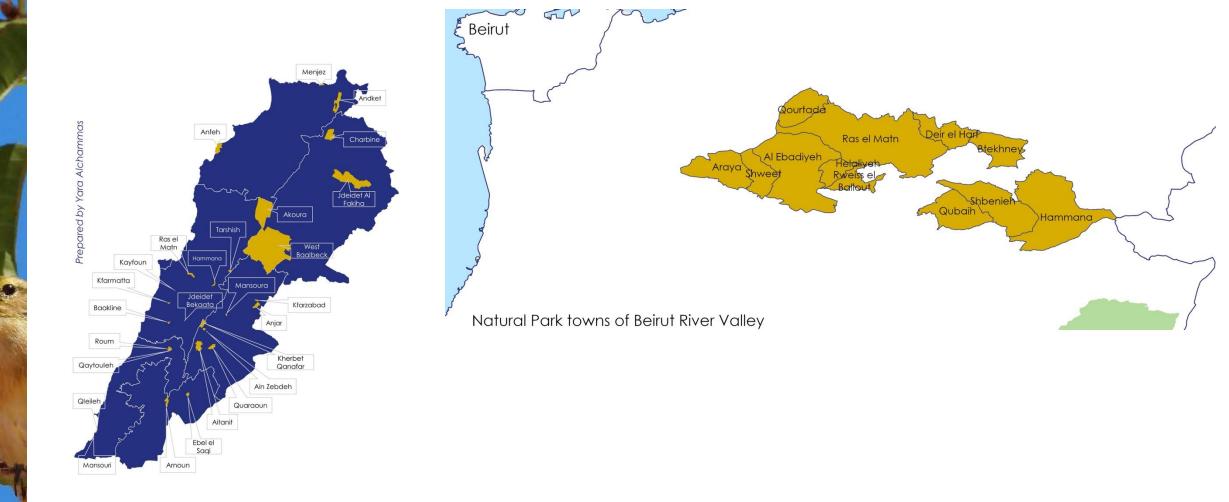

### NATURAL PARK Upper Beirut River Valley

#### Approximate 70 square kilometers area of Green Area

"Upper Beirut River Valley: A step toward Lebanon's 30x30 conservation goal. #SPNL #ProtectedAreas #MinistryOfEnvironment"

This Map is the joint effort in Lebanon by the United Nations Development Programme (UNDP), the Ministry of Environment, the Ministry of Agriculture and Society for the protection of Nature in Lebanon (SPNL).