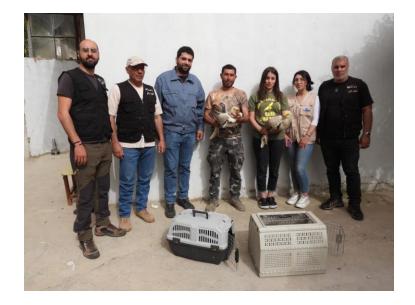

### **Anti-Poaching Unit**

"S Anti-Poaching Unit in action! A 77
patrols, 22 birds rescued (5 endangered), &
18,000 birds monitored yearly to protect
wildlife! S \*