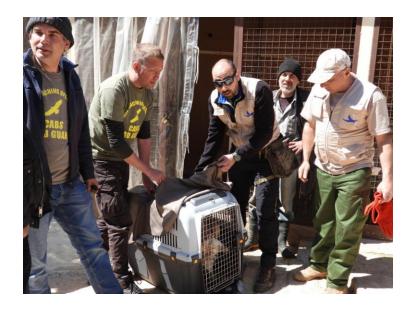

### **Anti-Poaching Unit**

"S Anti-Poaching Unit in action! A 77
patrols, 22 birds rescued (5 endangered), &
18,000 birds monitored yearly to protect
wildlife! S \*