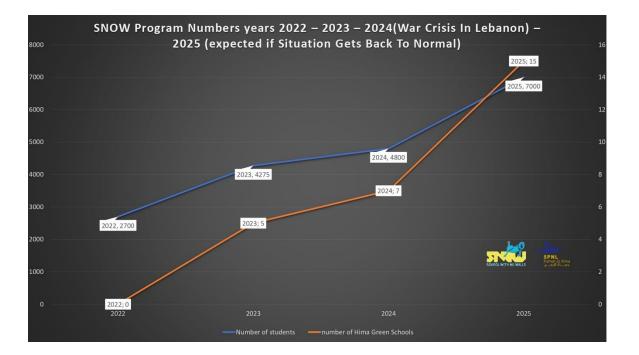

### SNOW

"▲ School With No Walls: 4,500+ students empowered! Now making it sustainable with Training of Trainers & Hima Green School! ♀ ☆ "