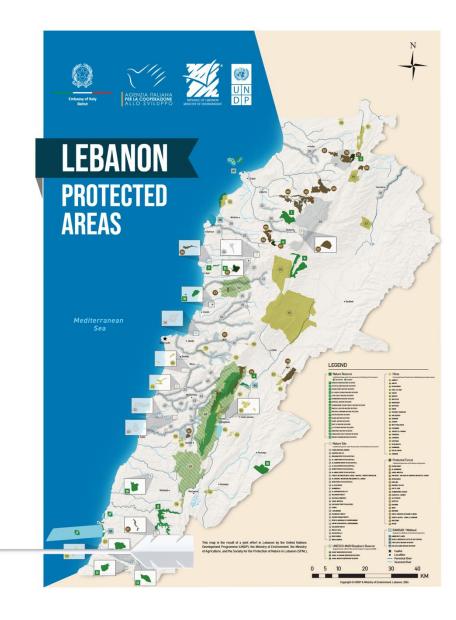

#### Approximate 70 square kilometers area of Green Area

"Upper Beirut River Valley: A step toward Lebanon's 30x30 conservation goal. #SPNL #ProtectedAreas #MinistryOfEnvironment"

This Map is the joint effort in Lebanon by the United Nations Development Programme (UNDP), the Ministry of Environment, the Ministry of Agriculture and Society for the protection of Nature in Lebanon (SPNL).