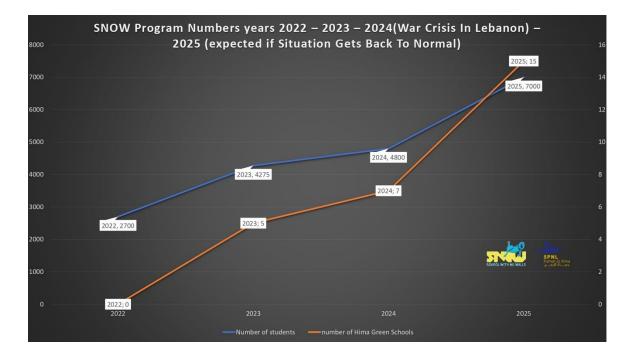

## SNOW

"▲ School With No Walls: 4,500+ students empowered! Now making it sustainable with Training of Trainers & Hima Green School! ♀ ☆ "