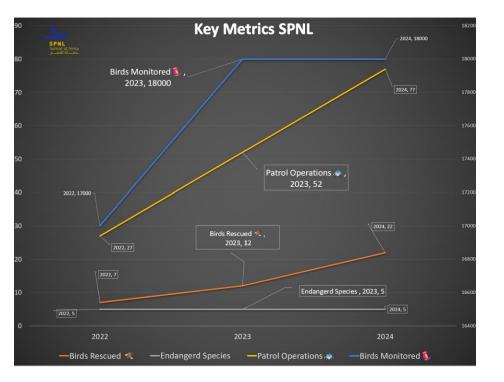

# **Anti-Poaching Unit**

"S Anti-Poaching Unit in action! A 77
patrols, 22 birds rescued (5 endangered), &
18,000 birds monitored yearly to protect
wildlife! S \*