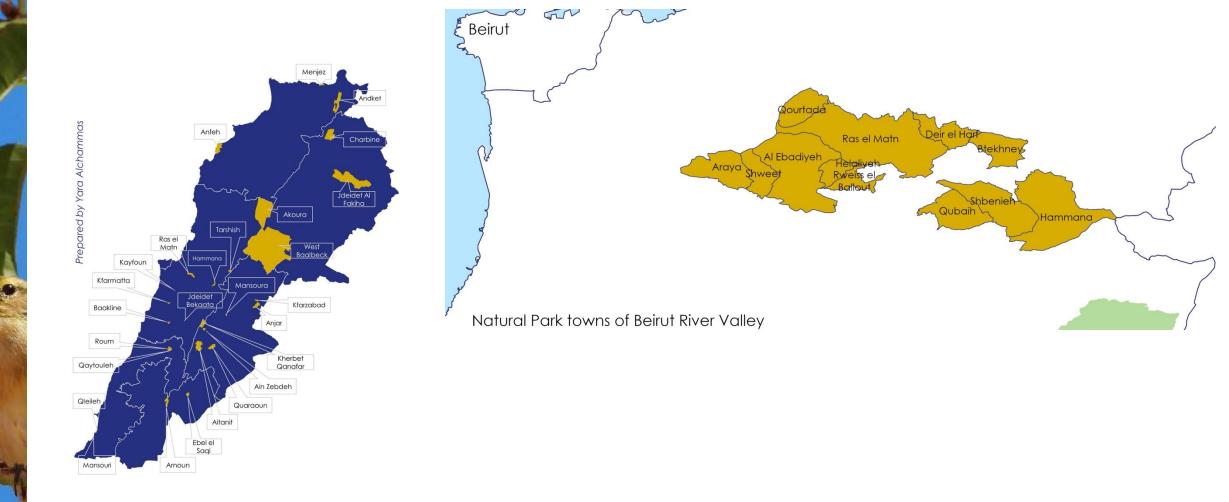

## NATURAL PARK Upper Beirut River Valley

#### Approximate 70 square kilometers area of Green Area

"Upper Beirut River Valley: A step toward Lebanon's 30x30 conservation goal. #SPNL #ProtectedAreas #MinistryOfEnvironment"

This Map is the joint effort in Lebanon by the United Nations Development Programme (UNDP), the Ministry of Environment, the Ministry of Agriculture and Society for the protection of Nature in Lebanon (SPNL).